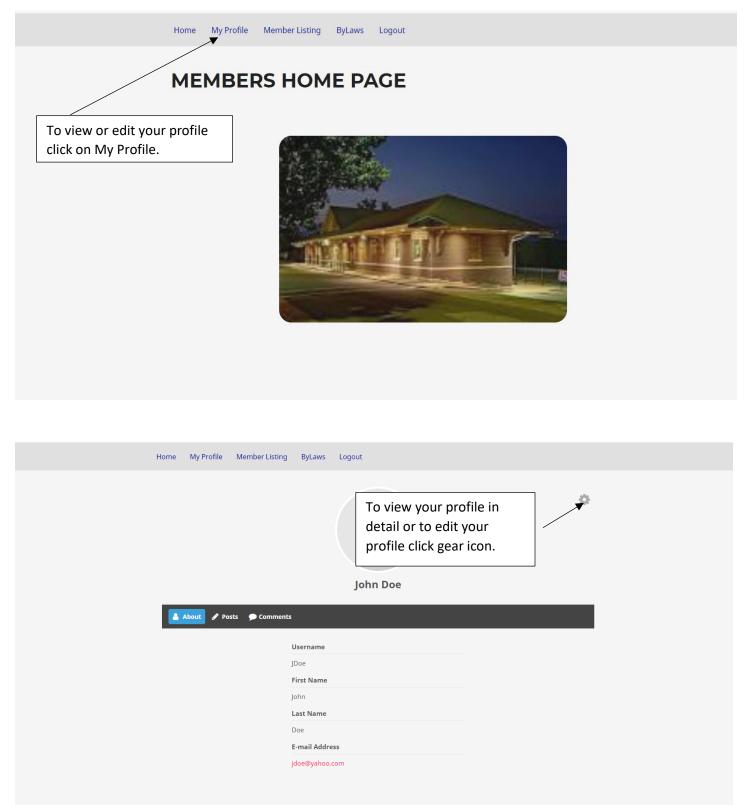

|               | Click Edit Pro<br>changes to y         | our data.            |                   | Edit Profile<br>My Account<br>Logout<br>Cancel |
|---------------|----------------------------------------|----------------------|-------------------|------------------------------------------------|
| John Doe      |                                        | To view your profile | 2                 |                                                |
| About Sector  | Comments                               |                      | click My Account. |                                                |
| About Posts   | Comments Username                      |                      | click My Account. |                                                |
| About Posts   |                                        |                      | click My Account. |                                                |
| About Posts   | Username                               |                      | click My Account. |                                                |
| About Posts   | <b>Username</b><br>JDoe                |                      | click My Account. |                                                |
| About Posts   | Username<br>JDoe<br>First Name         |                      | click My Account. |                                                |
| About 🏿 Posts | Username<br>JDoe<br>First Name<br>John |                      | click My Account. |                                                |